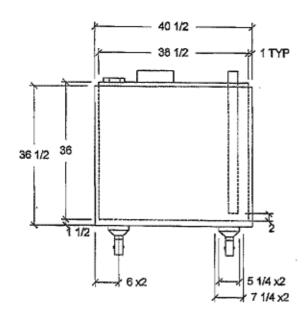

NOTE: ALL CASTERS WILL BE SWIVEL WITH LOCKS NOTE: TESTED TO STANDARD UL 142

## \* This Drawing is the property of Onken Inc, <u>DO NOT COPY</u>

ONKEN'S INC Model #2235

185 GAL DOUBLE WALL OIL TANK 06/25/12