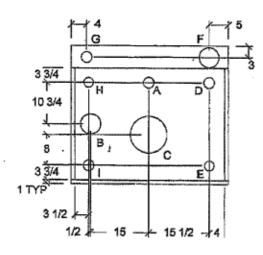

10 GA OUTER TANK 10 GA INNER TANK

| ITEM | SIZE           | FUNCTION                                        |
|------|----------------|-------------------------------------------------|
| Α    | 2"             | PRIMARY WORKING VENT                            |
| В    | 4 <sup>n</sup> | PRIMARY TANK EMERGENCY VENT (PVC PLUG)          |
| C    | 10"            | HATCH WITH SCREEN                               |
| D    | 2"             | MECHANICAL GAUGE                                |
| E    | 2"             | DROP PIPE WITH DISCONNECT                       |
| F    | 4*             | SECONDARY CONTAINMENT EMERGENCY VENT (PVC PLUG) |
| G    | 2"             | SECONDARY CONTAINMENT WORKING VENT              |
| Н    | 2"             | SPARE PVC PLUG                                  |
| 1    | 2"             | FLIP CAP                                        |
|      |                |                                                 |