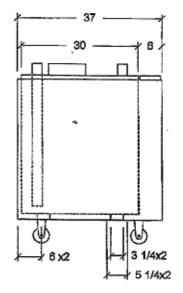

NOTE: ALL CASTERS WILL BE SWIVEL WITH LOCKS NOTE: TESTED TO STANDARD UL 142

## \* This Drawing is the property of Onken Inc, <u>DO NOT COPY</u>

ONKEN'S INC Model #2235

185 GAL DOUBLE WALL OIL TANK 06/25/12